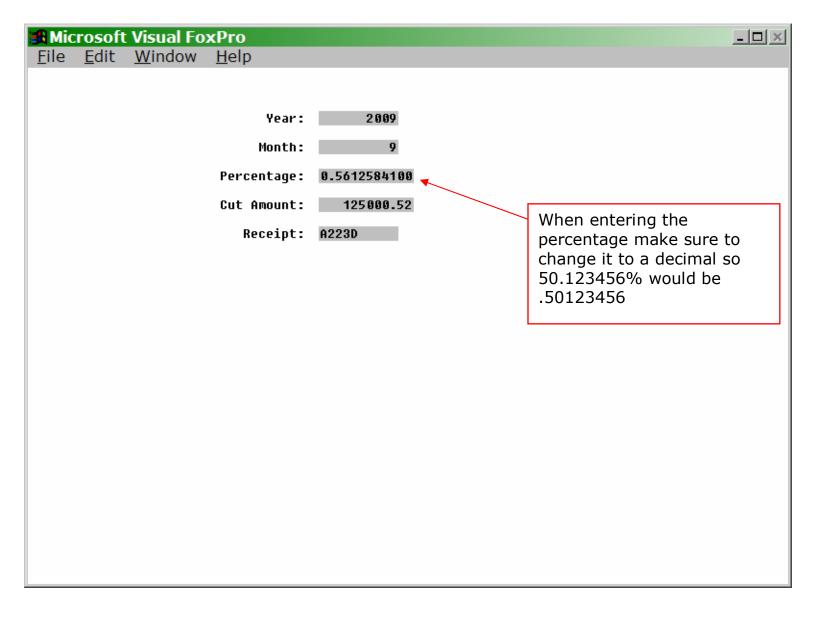

| Mic Mic      | rosoft       | Visual Fo      | xPro         | x           |
|--------------|--------------|----------------|--------------|-------------|
| <u>F</u> ile | <u>E</u> dit | <u>W</u> indow | <u>H</u> elp |             |
|              |              |                |              |             |
|              |              |                |              |             |
|              |              |                | Year:        | 2009        |
|              |              |                | Month:       | 9           |
|              |              |                | Percentage:  | 0.000000000 |
|              |              |                | Cut Amount:  | 0.00        |
|              |              |                | Receipt:     |             |
|              |              |                |              |             |
|              |              |                |              |             |
|              |              |                |              |             |
|              |              |                |              |             |
|              |              |                |              |             |
|              |              |                |              |             |
|              |              |                |              |             |
|              |              |                |              |             |
|              |              |                |              |             |
|              |              |                |              |             |
|              |              |                |              |             |
|              |              |                |              |             |
|              |              |                |              |             |