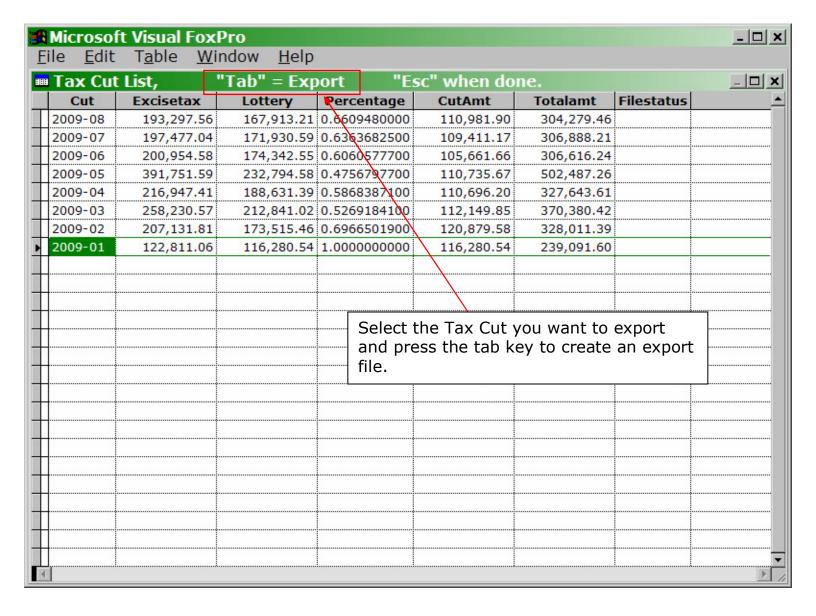

12020090919MV680                              | 83          | 4,645.65  |      |
|   | Hit Tab          | 4         | 12020090920MV681                              | 12          | 733.20    |      |
|   | Hit Tab          | 4         | 12020090921MV682                              | 75          | 4,910.25  |      |
|   | Hit Tab          | 4         | 12020090922MV683                              | 177         | 9,676.80  |      |
|   | Hit Tab          | 4         | 12020090923MV684                              | 131         | 8,747.83  |      |
|   | Hit Tab          | 4         | 12020090924MV685                              | 92          | 6,291.87  |      |
| Γ | Hit Tab          | 4         | 12020090925MV686                              | 122         | 6,641.10  |      |