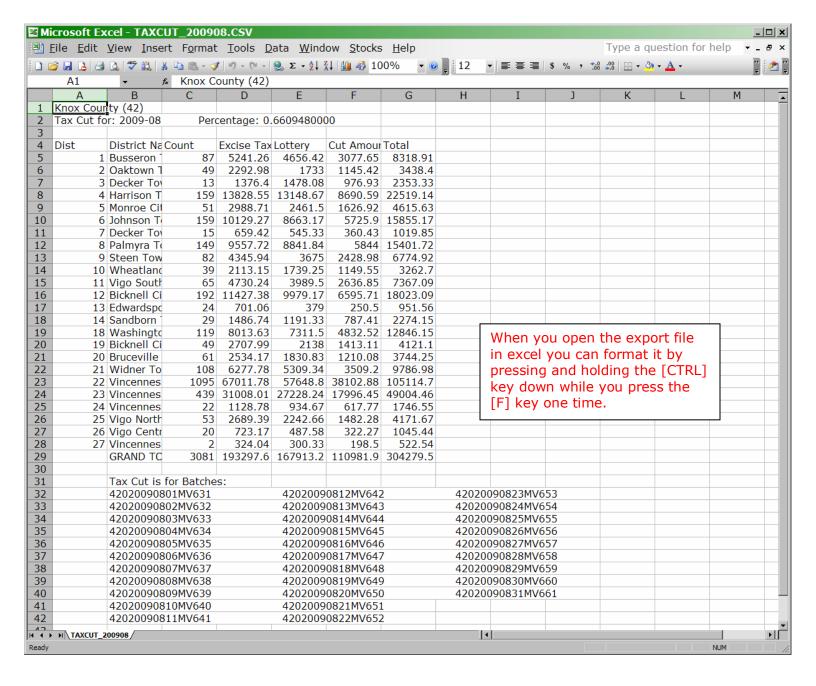

0090919MV680                              | 83          | 4,645.65  |      |
|   | Hit Tab          | 4         | 12020090920MV681                              | 12          | 733.20    |      |
|   | Hit Tab          | 4         | 12020090921MV682                              | 75          | 4,910.25  |      |
|   | Hit Tab          | 4         | 12020090922MV683                              | 177         | 9,676.80  |      |
|   | Hit Tab          | 4         | 12020090923MV684                              | 131         | 8,747.83  |      |
|   | Hit Tab          | 4         | 12020090924MV685                              | 92          | 6,291.87  |      |
| Γ | Hit Tab          | 4         | 12020090925MV686                              | 122         | 6,641.10  |      |