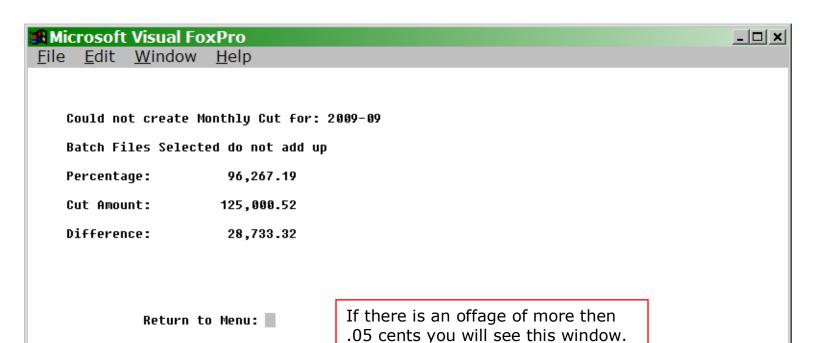

| 12020090919MV680                              | 83          | 4,645.65  |      |
|   | Hit Tab          | 4         | 12020090920MV681                              | 12          | 733.20    |      |
|   | Hit Tab          | 4         | 12020090921MV682                              | 75          | 4,910.25  |      |
|   | Hit Tab          | 4         | 12020090922MV683                              | 177         | 9,676.80  |      |
|   | Hit Tab          | 4         | 12020090923MV684                              | 131         | 8,747.83  |      |
|   | Hit Tab          | 4         | 12020090924MV685                              | 92          | 6,291.87  |      |
| Γ | Hit Tab          | 4         | 12020090925MV686                              | 122         | 6,641.10  |      |