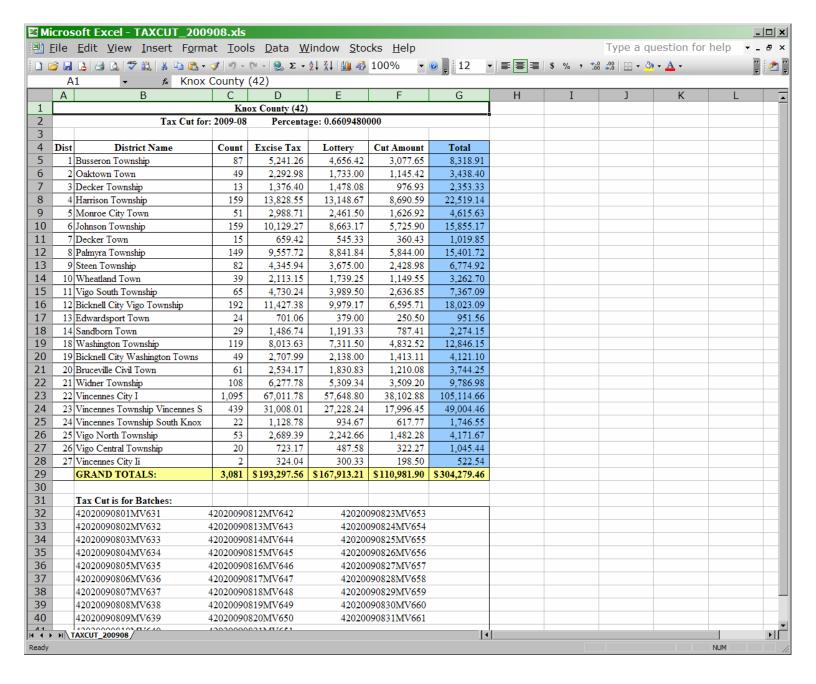

90919MV680                              | 83          | 4,645.65  |      |
|   | Hit Tab          | 4         | 12020090920MV681                              | 12          | 733.20    |      |
|   | Hit Tab          | 4         | 12020090921MV682                              | 75          | 4,910.25  |      |
|   | Hit Tab          | 4         | 12020090922MV683                              | 177         | 9,676.80  |      |
|   | Hit Tab          | 4         | 12020090923MV684                              | 131         | 8,747.83  |      |
|   | Hit Tab          | 4         | 12020090924MV685                              | 92          | 6,291.87  |      |
| Γ | Hit Tab          | 4         | 12020090925MV686                              | 122         | 6,641.10  |      |