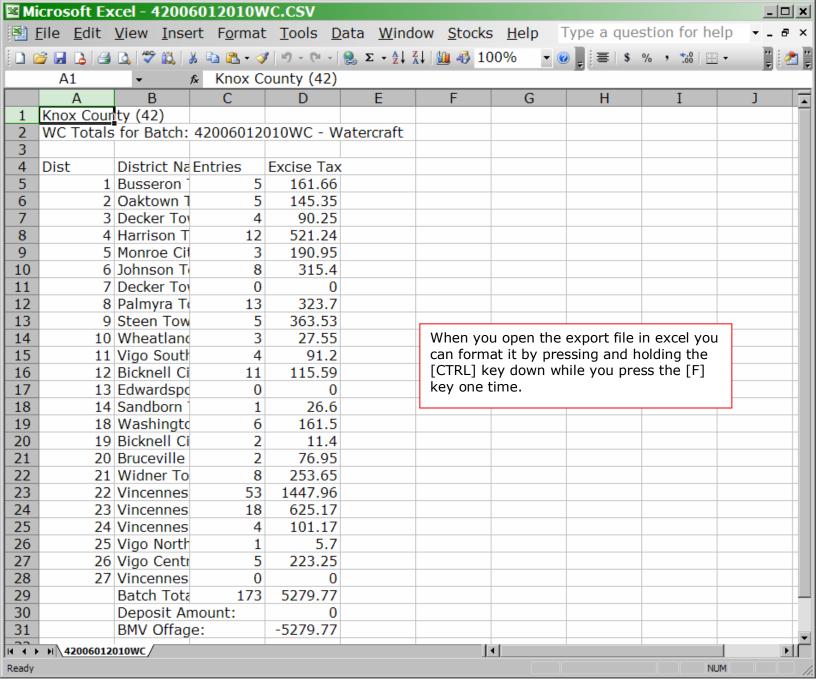

fileexist |<g:>|Batchfiles |Exclusive |Rec: 216/216 | |NUM

| BMV Batch File L | ist,    | "Tal  | o'' = R | esolve       | "F2" = Men | u "F    | 10"        |
|------------------|---------|-------|---------|--------------|------------|---------|------------|
| Batchname        | Entries | FixEm | Cut     | Excisetax    | Lottery    | Deposit | Offage     |
| 4202009_03TWC1   | 138     | 8     |         | 2,835.50     |            |         | -2,835.5   |
| 4202009_02TWC1   | 124     | 3     |         | 3,330.17     |            |         | -3,330.1   |
| 42020090101WC1   | 36      | 2     |         | 1,011.43     |            |         | -1,011.4   |
| 42008012009WC1   | 106     | 2     |         | 2,956.45     |            |         | -2,956.4   |
| 12007012009WC1   | 172     | 6     |         | 4,836.84     |            |         | -4,836.8   |
| 42006012010WC1   | 173     | 3     |         | 5,279.77     |            |         | -5,279.7   |
| 42006012010WC    | 173     | 3     |         | 5,279.77     |            |         | -5,279.7   |
| 12006012009WC1   | 173     | 3     |         | 5,279.77     |            |         | -5,279.7   |
| 12005012009WC3   | 36,241  | 1,155 |         | 1,079,996.06 |            |         | -1,079,996 |
| 12004012009WC5   | 34,632  | 1,332 |         | 986,707.86   |            |         | -986,707.  |
| 12003012009WC4   | 7,120   |       |         | 228,370.44   |            |         | -228,370.  |
| 12020091109MV731 | 27      |       |         | 1,311.70     | 955.25     |         | -1,311.7   |
| 42020091108MV730 | 8       |       |         | 393.80       | 225.00     |         | -393.8     |
| 12020091107MV729 | 88      | 5     |         | 5,843.86     | 5,146.50   |         | -5,843.8   |
| 42020091106MV728 | 133     |       |         | 8,784.72     | 7,475.08   |         | -8,784.7   |
| 12020091105MV727 | 120     | 6     |         | 8,255.64     | 7,416.67   |         | -8,255.6   |
| 12020091104MV726 | 114     | 3     |         | 7,881.91     | 7,916.34   |         | -7,881.9   |
| 42020091103MV725 | 162     | 11    |         | 9,063.31     | 7,710.26   |         | -9,063.3   |
| 12020091102MV724 | 33      | 2     |         | 2,544.05     | 2,191.00   |         | -2,544.0   |
| 42020091101MV723 | 1       |       |         | 147.85       | 149.00     |         | -147.8     |
| 12020091031MV722 | 34      | 2     |         | 1,997.81     | 1,920.58   |         | -1,997.8   |
| 12020091030MV721 | 115     | 14    |         | 7,658.63     | 7,043.50   |         | -7,658.6   |
| 42020091029MV720 | 115     | 8     |         | 6,870.48     | 6,125.42   |         | -6,870.4   |
| 12020091028MV719 | 113     | 3     |         | 6,168.45     | 5,072.68   |         | -6,168.4   |
| 42020091027MV718 | 190     | 15    |         | 9,686.64     | 8,495.59   |         | -9,686.6   |