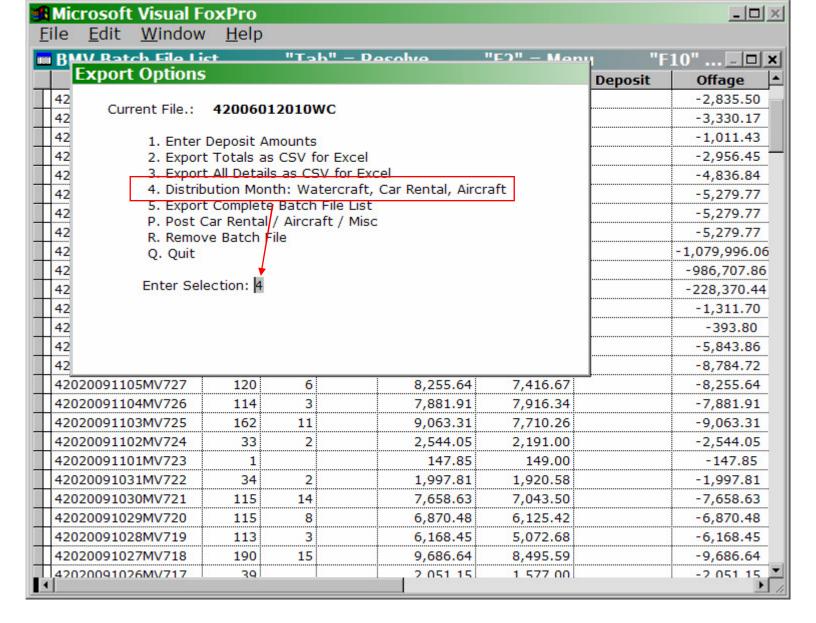

| -7,658.63   |  |  |  |
|                                               | 42020091029MV720                                          | 115     | 8             | 6,870.48 | 6,125.42 |         | -6,870.48   |  |  |  |
|                                               | 42020091028MV719                                          | 113     | 3             | 6,168.45 | 5,072.68 |         | -6,168.45   |  |  |  |
|                                               | 42020091027MV718                                          | 190     | 15            | 9,686.64 | 8,495.59 |         | -9,686.64   |  |  |  |
| K                                             | 42020091026MV717                                          | 30      |               | 2 051 15 | 1 577 00 |         | -2 051 15 V |  |  |  |