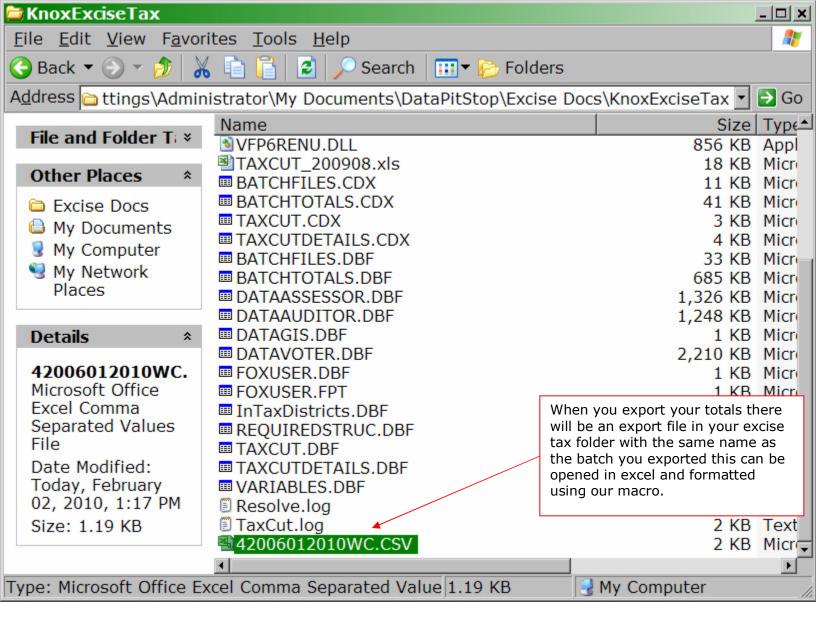

fileexist |<g:>|Batchfiles |Exclusive |Rec: 216/216 | |NUM

| BMV Batch File L | ist,    | "Tal  | o'' = R | esolve       | "F2" = Men | u "F    | 10"        |
|------------------|---------|-------|---------|--------------|------------|---------|------------|
| Batchname        | Entries | FixEm | Cut     | Excisetax    | Lottery    | Deposit | Offage     |
| 4202009_03TWC1   | 138     | 8     |         | 2,835.50     |            |         | -2,835.5   |
| 4202009_02TWC1   | 124     | 3     |         | 3,330.17     |            |         | -3,330.1   |
| 42020090101WC1   | 36      | 2     |         | 1,011.43     |            |         | -1,011.4   |
| 42008012009WC1   | 106     | 2     |         | 2,956.45     |            |         | -2,956.4   |
| 12007012009WC1   | 172     | 6     |         | 4,836.84     |            |         | -4,836.8   |
| 42006012010WC1   | 173     | 3     |         | 5,279.77     |            |         | -5,279.7   |
| 42006012010WC    | 173     | 3     |         | 5,279.77     |            |         | -5,279.7   |
| 12006012009WC1   | 173     | 3     |         | 5,279.77     |            |         | -5,279.7   |
| 12005012009WC3   | 36,241  | 1,155 |         | 1,079,996.06 |            |         | -1,079,996 |
| 12004012009WC5   | 34,632  | 1,332 |         | 986,707.86   |            |         | -986,707.  |
| 12003012009WC4   | 7,120   |       |         | 228,370.44   |            |         | -228,370.  |
| 12020091109MV731 | 27      |       |         | 1,311.70     | 955.25     |         | -1,311.7   |
| 42020091108MV730 | 8       |       |         | 393.80       | 225.00     |         | -393.8     |
| 12020091107MV729 | 88      | 5     |         | 5,843.86     | 5,146.50   |         | -5,843.8   |
| 42020091106MV728 | 133     |       |         | 8,784.72     | 7,475.08   |         | -8,784.7   |
| 12020091105MV727 | 120     | 6     |         | 8,255.64     | 7,416.67   |         | -8,255.6   |
| 12020091104MV726 | 114     | 3     |         | 7,881.91     | 7,916.34   |         | -7,881.9   |
| 42020091103MV725 | 162     | 11    |         | 9,063.31     | 7,710.26   |         | -9,063.3   |
| 12020091102MV724 | 33      | 2     |         | 2,544.05     | 2,191.00   |         | -2,544.0   |
| 42020091101MV723 | 1       |       |         | 147.85       | 149.00     |         | -147.8     |
| 12020091031MV722 | 34      | 2     |         | 1,997.81     | 1,920.58   |         | -1,997.8   |
| 12020091030MV721 | 115     | 14    |         | 7,658.63     | 7,043.50   |         | -7,658.6   |
| 42020091029MV720 | 115     | 8     |         | 6,870.48     | 6,125.42   |         | -6,870.4   |
| 12020091028MV719 | 113     | 3     |         | 6,168.45     | 5,072.68   |         | -6,168.4   |
| 42020091027MV718 | 190     | 15    |         | 9,686.64     | 8,495.59   |         | -9,686.6   |