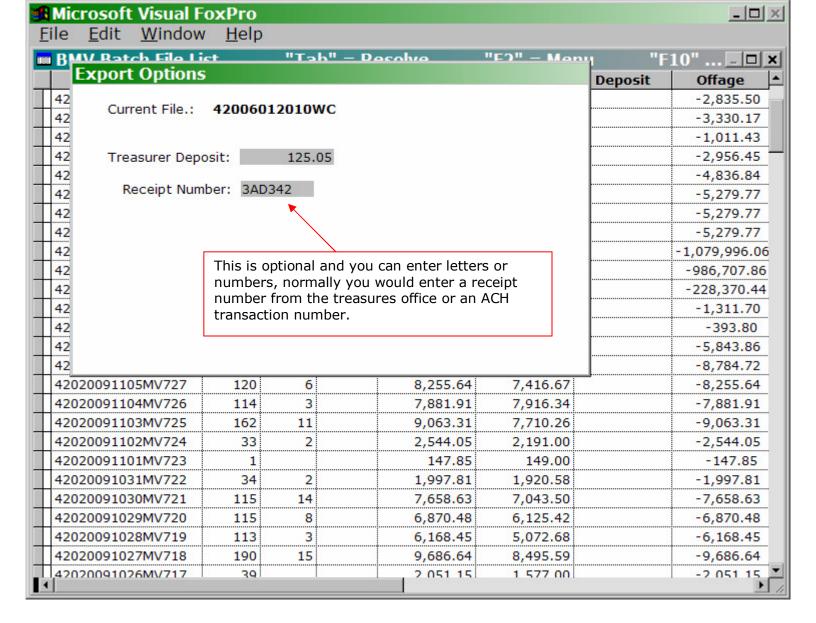

|         | -7,658.63   |  |  |  |
|                                               | 42020091029MV720                                          | 115     | 8             | 6,870.48 | 6,125.42 |         | -6,870.48   |  |  |  |
|                                               | 42020091028MV719                                          | 113     | 3             | 6,168.45 | 5,072.68 |         | -6,168.45   |  |  |  |
|                                               | 42020091027MV718                                          | 190     | 15            | 9,686.64 | 8,495.59 |         | -9,686.64   |  |  |  |
| K                                             | 42020091026MV717                                          | 30      |               | 2 051 15 | 1 577 00 |         | -2 051 15 V |  |  |  |