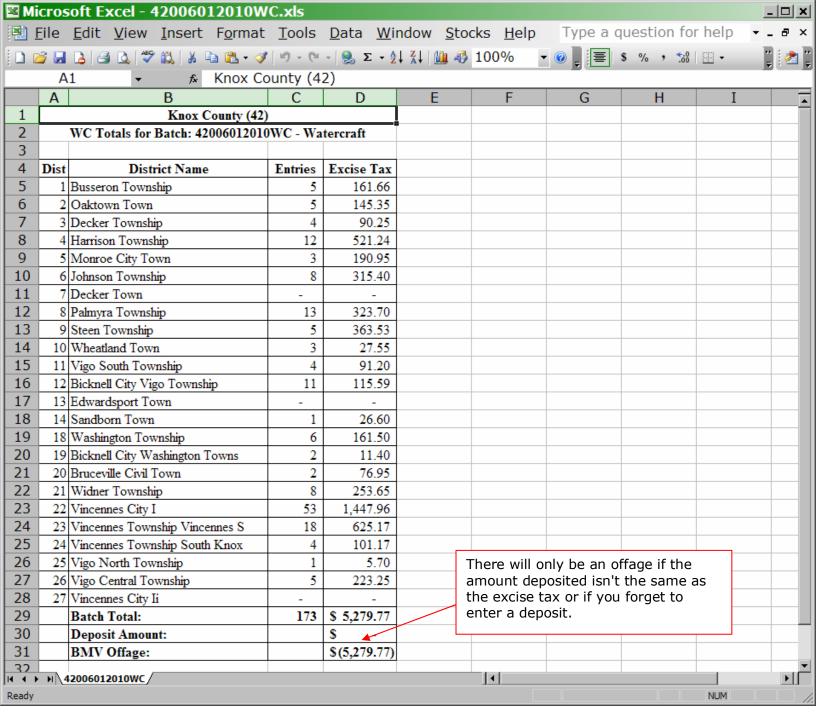

fileexist |<g:>|Batchfiles |Exclusive |Rec: 216/216 | |NUM

| BMV Batch File L | ist,    | "Tal  | o'' = R | esolve       | "F2" = Men | u "F    | 10"        |
|------------------|---------|-------|---------|--------------|------------|---------|------------|
| Batchname        | Entries | FixEm | Cut     | Excisetax    | Lottery    | Deposit | Offage     |
| 4202009_03TWC1   | 138     | 8     |         | 2,835.50     |            |         | -2,835.5   |
| 4202009_02TWC1   | 124     | 3     |         | 3,330.17     |            |         | -3,330.1   |
| 42020090101WC1   | 36      | 2     |         | 1,011.43     |            |         | -1,011.4   |
| 42008012009WC1   | 106     | 2     |         | 2,956.45     |            |         | -2,956.4   |
| 12007012009WC1   | 172     | 6     |         | 4,836.84     |            |         | -4,836.8   |
| 42006012010WC1   | 173     | 3     |         | 5,279.77     |            |         | -5,279.7   |
| 42006012010WC    | 173     | 3     |         | 5,279.77     |            |         | -5,279.7   |
| 12006012009WC1   | 173     | 3     |         | 5,279.77     |            |         | -5,279.7   |
| 12005012009WC3   | 36,241  | 1,155 |         | 1,079,996.06 |            |         | -1,079,996 |
| 12004012009WC5   | 34,632  | 1,332 |         | 986,707.86   |            |         | -986,707.  |
| 12003012009WC4   | 7,120   |       |         | 228,370.44   |            |         | -228,370.  |
| 12020091109MV731 | 27      |       |         | 1,311.70     | 955.25     |         | -1,311.7   |
| 42020091108MV730 | 8       |       |         | 393.80       | 225.00     |         | -393.8     |
| 12020091107MV729 | 88      | 5     |         | 5,843.86     | 5,146.50   |         | -5,843.8   |
| 42020091106MV728 | 133     |       |         | 8,784.72     | 7,475.08   |         | -8,784.7   |
| 12020091105MV727 | 120     | 6     |         | 8,255.64     | 7,416.67   |         | -8,255.6   |
| 12020091104MV726 | 114     | 3     |         | 7,881.91     | 7,916.34   |         | -7,881.9   |
| 42020091103MV725 | 162     | 11    |         | 9,063.31     | 7,710.26   |         | -9,063.3   |
| 12020091102MV724 | 33      | 2     |         | 2,544.05     | 2,191.00   |         | -2,544.0   |
| 42020091101MV723 | 1       |       |         | 147.85       | 149.00     |         | -147.8     |
| 12020091031MV722 | 34      | 2     |         | 1,997.81     | 1,920.58   |         | -1,997.8   |
| 12020091030MV721 | 115     | 14    |         | 7,658.63     | 7,043.50   |         | -7,658.6   |
| 42020091029MV720 | 115     | 8     |         | 6,870.48     | 6,125.42   |         | -6,870.4   |
| 12020091028MV719 | 113     | 3     |         | 6,168.45     | 5,072.68   |         | -6,168.4   |
| 42020091027MV718 | 190     | 15    |         | 9,686.64     | 8,495.59   |         | -9,686.6   |

| <u>F</u> ile <u>E</u> dit <u>W</u> indo | w <u>H</u> elp |       |                               |              |            |         |                 |
|-----------------------------------------|----------------|-------|-------------------------------|--------------|------------|---------|-----------------|
| BMV Batch File                          | List,          | "Tal  | $\mathbf{p}^{"} = \mathbf{R}$ | esolve       | "F2" = Men | u "F    | -10" <u>-</u> 🗆 |
| Batchname                               | Entries        | FixEm | Cut                           | Excisetax    | Lottery    | Deposit | Offage          |
| 4202009_03TWC1                          | 138            | 8     |                               | 2,835.50     |            |         | -2,835.50       |
| 4202009_02TWC1                          | 124            | 3     |                               | 3,330.17     |            |         | -3,330.17       |
| 42020090101WC1                          | 36             | 2     |                               | 1,011.43     |            |         | -1,011.43       |
| 42008012009WC1                          | 106            | 2     |                               | 2,956.45     |            |         | -2,956.45       |
| 42007012009WC1                          | 172            | 6     |                               | 4,836.84     |            |         | -4,836.84       |
| 42006012010WC1                          | 173            | 3     |                               | 5,279.77     |            |         | -5,279.77       |
| 42006012010WC                           | 173            |       | i i                           | 5,279.77     |            |         | -5,279.77       |
| 42006012009WC1                          | 173            | 3     |                               | 5,279.77     |            |         | -5,279.77       |
| 42005012009WC3                          | 36,241         | 1,155 |                               | 1,079,996.06 |            |         | -1,079,996.06   |
| 42004012009WC5                          | 34,632         | 1,332 |                               | 986,707.86   |            |         | -986,707.86     |
| 42003012009WC4                          | 7,120          |       |                               | 228,370.44   |            |         | -228,370.44     |
| 42020091109MV731                        | 27             |       |                               | 1,311.70     | 955.25     |         | -1,311.70       |
| 42020091108MV730                        | 8              |       |                               | 393.80       | 225.00     |         | -393.80         |
| 42020091107MV729                        | 88             | 5     |                               | 5,843.86     | 5,146.50   |         | -5,843.86       |
| 42020091106MV728                        | 133            |       |                               | 8,784.72     | 7,475.08   |         | -8,784.72       |
| 42020091105MV727                        | 120            | 6     |                               | 8,255.64     | 7,416.67   |         | -8,255.64       |
| 42020091104MV726                        | 114            | 3     |                               | 7,881.91     | 7,916.34   |         | -7,881.91       |
| 42020091103MV725                        | 162            | 11    |                               | 9,063.31     | 7,710.26   |         | -9,063.31       |
| 42020091102MV724                        | 33             | 2     |                               | 2,544.05     | 2,191.00   |         | -2,544.05       |
| 42020091101MV723                        | 1              |       |                               | 147.85       | 149.00     |         | -147.85         |
| 42020091031MV722                        | 34             | 2     |                               | 1,997.81     | 1,920.58   |         | -1,997.81       |
| 42020091030MV721                        | 115            | 14    |                               | 7,658.63     | 7,043.50   |         | -7,658.63       |
| 42020091029MV720                        | 115            | 8     |                               | 6,870.48     | 6,125.42   |         | -6,870.48       |
| 42020091028MV719                        | 113            | 3     |                               | 6,168.45     | 5,072.68   |         | -6,168.45       |
| 42020091027MV718                        | 190            | 15    |                               | 9,686.64     | 8,495.59   |         | -9,686.64       |
| 42020091026MV717                        | 30             |       |                               | 2 051 15     | 1 577 00   |         | -2 051 15       |