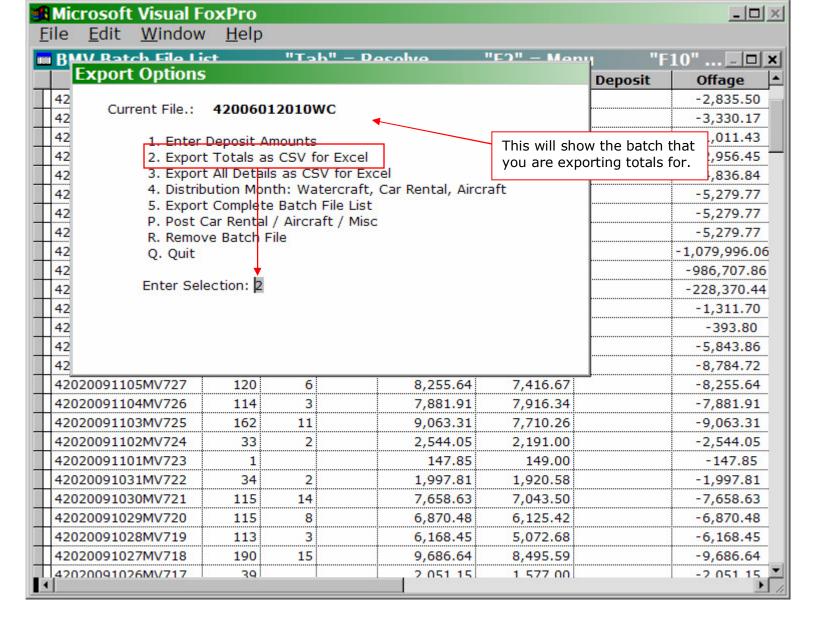

fileexist |<g:>|Batchfiles |Exclusive |Rec: 216/216 | |NUM

| BMV Batch File L | ist,    | "Tal  | o'' = R | esolve       | "F2" = Men | u "F    | 10"        |
|------------------|---------|-------|---------|--------------|------------|---------|------------|
| Batchname        | Entries | FixEm | Cut     | Excisetax    | Lottery    | Deposit | Offage     |
| 4202009_03TWC1   | 138     | 8     |         | 2,835.50     |            |         | -2,835.5   |
| 4202009_02TWC1   | 124     | 3     |         | 3,330.17     |            |         | -3,330.1   |
| 42020090101WC1   | 36      | 2     |         | 1,011.43     |            |         | -1,011.4   |
| 42008012009WC1   | 106     | 2     |         | 2,956.45     |            |         | -2,956.4   |
| 12007012009WC1   | 172     | 6     |         | 4,836.84     |            |         | -4,836.8   |
| 42006012010WC1   | 173     | 3     |         | 5,279.77     |            |         | -5,279.7   |
| 42006012010WC    | 173     | 3     |         | 5,279.77     |            |         | -5,279.7   |
| 12006012009WC1   | 173     | 3     |         | 5,279.77     |            |         | -5,279.7   |
| 12005012009WC3   | 36,241  | 1,155 |         | 1,079,996.06 |            |         | -1,079,996 |
| 12004012009WC5   | 34,632  | 1,332 |         | 986,707.86   |            |         | -986,707.  |
| 12003012009WC4   | 7,120   |       |         | 228,370.44   |            |         | -228,370.  |
| 12020091109MV731 | 27      |       |         | 1,311.70     | 955.25     |         | -1,311.7   |
| 42020091108MV730 | 8       |       |         | 393.80       | 225.00     |         | -393.8     |
| 12020091107MV729 | 88      | 5     |         | 5,843.86     | 5,146.50   |         | -5,843.8   |
| 42020091106MV728 | 133     |       |         | 8,784.72     | 7,475.08   |         | -8,784.7   |
| 12020091105MV727 | 120     | 6     |         | 8,255.64     | 7,416.67   |         | -8,255.6   |
| 12020091104MV726 | 114     | 3     |         | 7,881.91     | 7,916.34   |         | -7,881.9   |
| 42020091103MV725 | 162     | 11    |         | 9,063.31     | 7,710.26   |         | -9,063.3   |
| 12020091102MV724 | 33      | 2     |         | 2,544.05     | 2,191.00   |         | -2,544.0   |
| 42020091101MV723 | 1       |       |         | 147.85       | 149.00     |         | -147.8     |
| 12020091031MV722 | 34      | 2     |         | 1,997.81     | 1,920.58   |         | -1,997.8   |
| 12020091030MV721 | 115     | 14    |         | 7,658.63     | 7,043.50   |         | -7,658.6   |
| 42020091029MV720 | 115     | 8     |         | 6,870.48     | 6,125.42   |         | -6,870.4   |
| 12020091028MV719 | 113     | 3     |         | 6,168.45     | 5,072.68   |         | -6,168.4   |
| 42020091027MV718 | 190     | 15    |         | 9,686.64     | 8,495.59   |         | -9,686.6   |