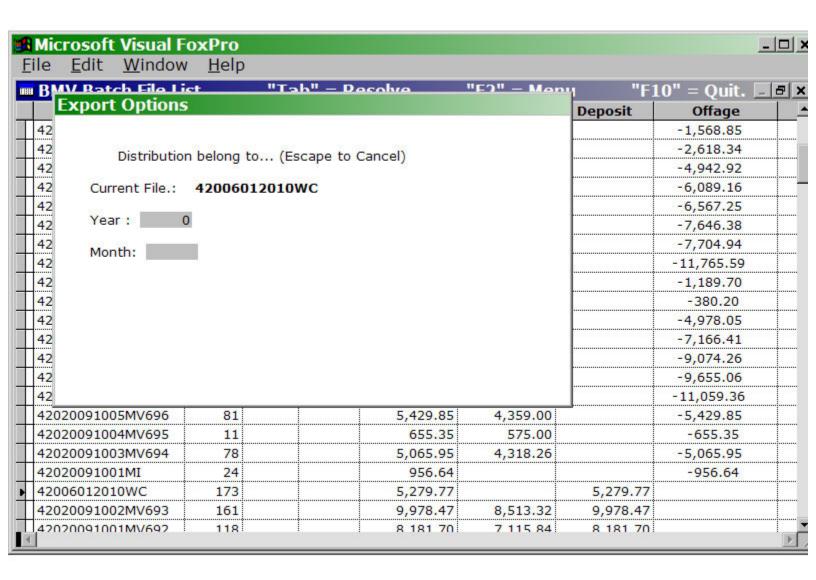

fileexist |<g:>|Batchfiles |Exclusive |Rec: 216/216 | |NUM

| BMV Batch File L | ist,    | "Tal  | o'' = R | esolve       | "F2" = Men | u "F    | 10"        |
|------------------|---------|-------|---------|--------------|------------|---------|------------|
| Batchname        | Entries | FixEm | Cut     | Excisetax    | Lottery    | Deposit | Offage     |
| 4202009_03TWC1   | 138     | 8     |         | 2,835.50     |            |         | -2,835.5   |
| 4202009_02TWC1   | 124     | 3     |         | 3,330.17     |            |         | -3,330.1   |
| 42020090101WC1   | 36      | 2     |         | 1,011.43     |            |         | -1,011.4   |
| 42008012009WC1   | 106     | 2     |         | 2,956.45     |            |         | -2,956.4   |
| 12007012009WC1   | 172     | 6     |         | 4,836.84     |            |         | -4,836.8   |
| 42006012010WC1   | 173     | 3     |         | 5,279.77     |            |         | -5,279.7   |
| 42006012010WC    | 173     | 3     |         | 5,279.77     |            |         | -5,279.7   |
| 12006012009WC1   | 173     | 3     |         | 5,279.77     |            |         | -5,279.7   |
| 12005012009WC3   | 36,241  | 1,155 |         | 1,079,996.06 |            |         | -1,079,996 |
| 12004012009WC5   | 34,632  | 1,332 |         | 986,707.86   |            |         | -986,707.  |
| 12003012009WC4   | 7,120   |       |         | 228,370.44   |            |         | -228,370.  |
| 12020091109MV731 | 27      |       |         | 1,311.70     | 955.25     |         | -1,311.7   |
| 42020091108MV730 | 8       |       |         | 393.80       | 225.00     |         | -393.8     |
| 12020091107MV729 | 88      | 5     |         | 5,843.86     | 5,146.50   |         | -5,843.8   |
| 42020091106MV728 | 133     |       |         | 8,784.72     | 7,475.08   |         | -8,784.7   |
| 12020091105MV727 | 120     | 6     |         | 8,255.64     | 7,416.67   |         | -8,255.6   |
| 12020091104MV726 | 114     | 3     |         | 7,881.91     | 7,916.34   |         | -7,881.9   |
| 42020091103MV725 | 162     | 11    |         | 9,063.31     | 7,710.26   |         | -9,063.3   |
| 12020091102MV724 | 33      | 2     |         | 2,544.05     | 2,191.00   |         | -2,544.0   |
| 42020091101MV723 | 1       |       |         | 147.85       | 149.00     |         | -147.8     |
| 12020091031MV722 | 34      | 2     |         | 1,997.81     | 1,920.58   |         | -1,997.8   |
| 12020091030MV721 | 115     | 14    |         | 7,658.63     | 7,043.50   |         | -7,658.6   |
| 42020091029MV720 | 115     | 8     |         | 6,870.48     | 6,125.42   |         | -6,870.4   |
| 12020091028MV719 | 113     | 3     |         | 6,168.45     | 5,072.68   |         | -6,168.4   |
| 42020091027MV718 | 190     | 15    |         | 9,686.64     | 8,495.59   |         | -9,686.6   |